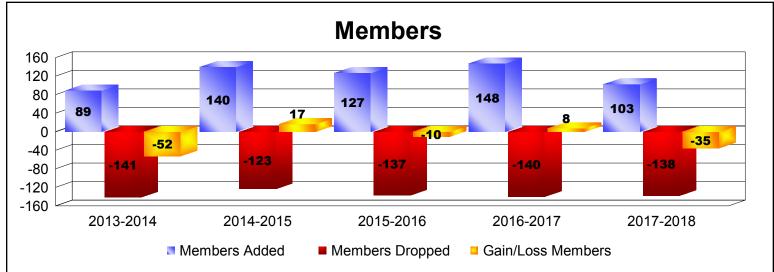

District 108TA1 As of June 2018 Cumulative

| Year      | New<br>Clubs | Dropped<br>Clubs | Gain/<br>Loss<br>Clubs | New<br>Members | Charter<br>Members | Reinstate<br>Members | Transfer<br>Members | Total<br>Member<br>Added | Total<br>Members<br>Dropped | Gain/<br>Loss<br>Members |
|-----------|--------------|------------------|------------------------|----------------|--------------------|----------------------|---------------------|--------------------------|-----------------------------|--------------------------|
| 2013-2014 | 0            | 0                | 0                      | 77             | 0                  | 8                    | 4                   | 89                       | -141                        | -52                      |
| 2014-2015 | 1            | 0                | 1                      | 111            | 20                 | 8                    | 1                   | 140                      | -123                        | 17                       |
| 2015-2016 | 1            | -1               | 0                      | 94             | 23                 | 5                    | 5                   | 127                      | -137                        | -10                      |
| 2016-2017 | 0            | 0                | 0                      | 138            | 0                  | 7                    | 3                   | 148                      | -140                        | 8                        |
| 2017-2018 | 0            | 0                | 0                      | 96             | 0                  | 4                    | 3                   | 103                      | -138                        | -35                      |
| Average   | 0            | 0                | 0                      | 103            | 9                  | 6                    | 3                   | 121                      | -136                        | -14                      |