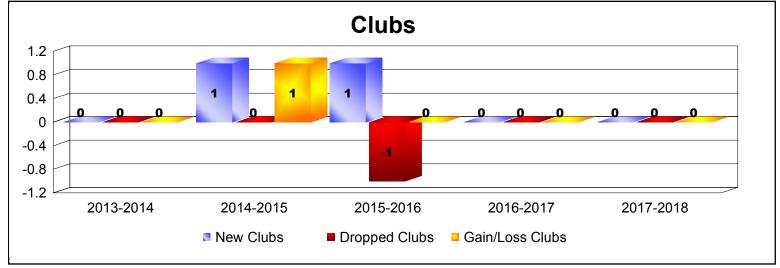

District 108TA1 As of June 2018 Cumulative

| Year      | New<br>Clubs | Dropped<br>Clubs | Gain/<br>Loss<br>Clubs | New<br>Members | Charter<br>Members | Reinstate<br>Members | Transfer<br>Members | Total<br>Member<br>Added | Total<br>Members<br>Dropped | Gain/<br>Loss<br>Members |
|-----------|--------------|------------------|------------------------|----------------|--------------------|----------------------|---------------------|--------------------------|-----------------------------|--------------------------|
| 2013-2014 | 0            | 0                | 0                      | 77             | 0                  | 8                    | 4                   | 89                       | -141                        | -52                      |
| 2014-2015 | 1            | 0                | 1                      | 111            | 20                 | 8                    | 1                   | 140                      | -123                        | 17                       |
| 2015-2016 | 1            | -1               | 0                      | 94             | 23                 | 5                    | 5                   | 127                      | -137                        | -10                      |
| 2016-2017 | 0            | 0                | 0                      | 138            | 0                  | 7                    | 3                   | 148                      | -140                        | 8                        |
| 2017-2018 | 0            | 0                | 0                      | 96             | 0                  | 4                    | 3                   | 103                      | -138                        | -35                      |
| Average   | 0            | 0                | 0                      | 103            | 9                  | 6                    | 3                   | 121                      | -136                        | -14                      |